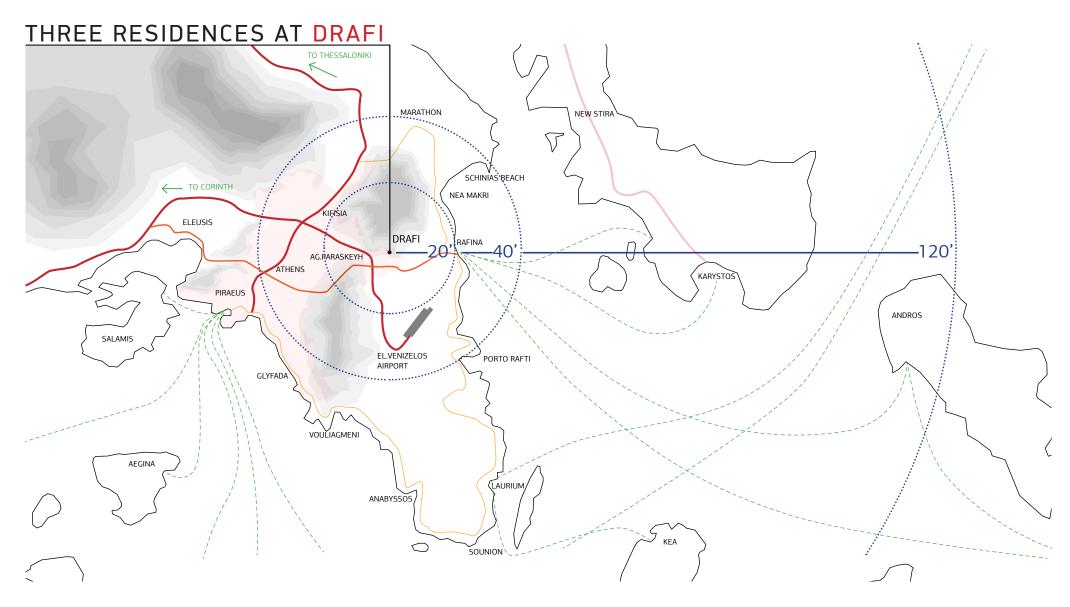

## THE AREA

Drafi is a new beautiful suburb of Athens located at the foot of mountain Penteli at a distance 18,9km from the center of Athens. Its distance from both "Eleftherios Venizelos", the airport of Athens, as well as "Rafina", the port from which ferries to the Cyclades islands depart, is 22min by car. The closest underground station to the city center and to the airport is 10 min away. "Attiki 02 Odos", the highway that connects Athens to the National highways that lead to the North and South of Greece, is also very close. Drafi is a residential area, full of luxurious Villas and Mansions, built in an amphitheatric way at an altitude of 200m-400m. The built area covers only one tenth of each site, while the rest is left to beautiful gardens.