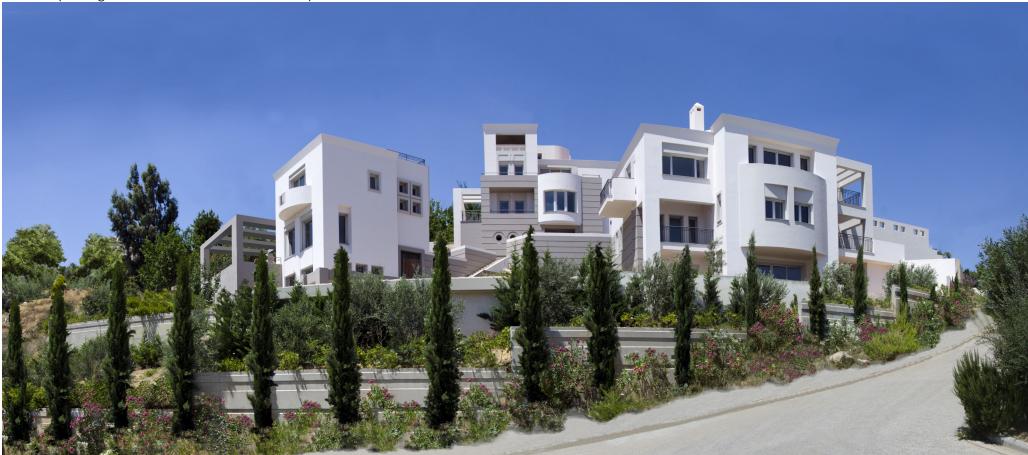

The housing complex is located in the centre of Drafi at an altitude of 300m. In the rectangular site, three independent residences, each built at a different level, open up to an exquisite view both to the Mesogia plain and the sea.

## THREE RESIDENCES AT DRAFI

The three residences (A, B and C) are not completely finished in the interior, thus enabling their future owners to decide on the character of the interior design. Each house has an exclusive garden and an infrastructure for a louvered canopy.