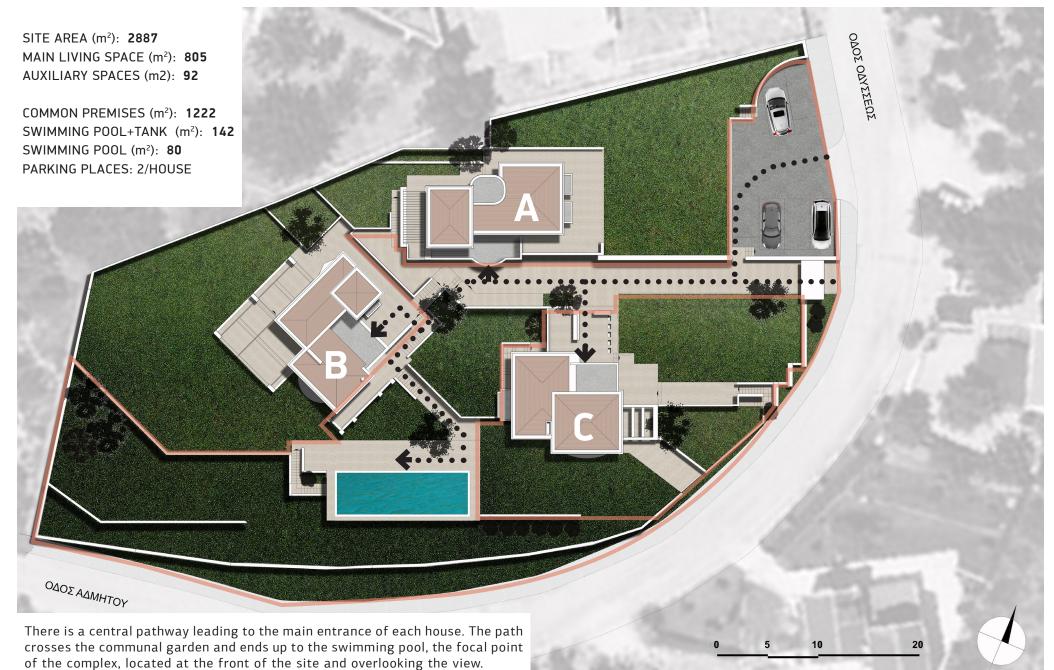

The housing complex is located in the centre of Drafi at an altitude of 300m. In the rectangular site, three independent residences, each built at a different level, open up to an exquisite view both to the Mesogia plain and the sea.

The main gate of the complex is located at the east side of the site, in the middle level of the stepping ground. There is a private access control system for each residence, as well as two parking places provided per house in the common parking area located north of the main portico.

The three houses also share a central garden replete with indigenous trees such as Olive-trees, Cypresses, Pines, Oleanders, etc. and a swimming pool with magnificent view.

The planning concept for the entire complex aimed at providing the inhabitants of the estate with the opportunity to socialize, while ensuring their privacy and individuality.

SITE PLAN