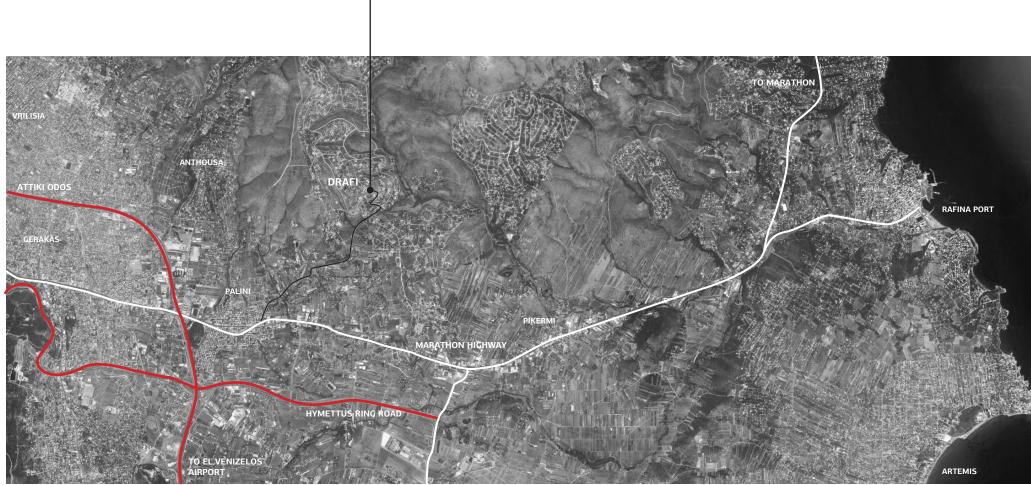

## THE AREA

Drafi is a new beautiful suburb of Athens located at the foot of mountain Penteli at a distance 18,9km from the center of Athens. Its distance from both "Eleftherios Venizelos", the airport of Athens, as well as "Rafina", the port from which ferries to the Cyclades islands depart, is 22min by car. The closest underground station to the city center and to the airport is 10 min away. "Attiki 02 Odos", the highway that connects Athens to the National highways that lead to the North and South of Greece, is also very close. Drafi is a residential area, full of luxurious Villas and Mansions, built in an amphitheatric way at an altitude of 200m-400m. The built area covers only one tenth of each site, while the rest is left to beautiful gardens.

The housing complex is located in the centre of Drafi at an altitude of 300m. In the rectangular site, three independent residences, each built at a different level, open up to an exquisite view both to the Mesogia plain and the sea.